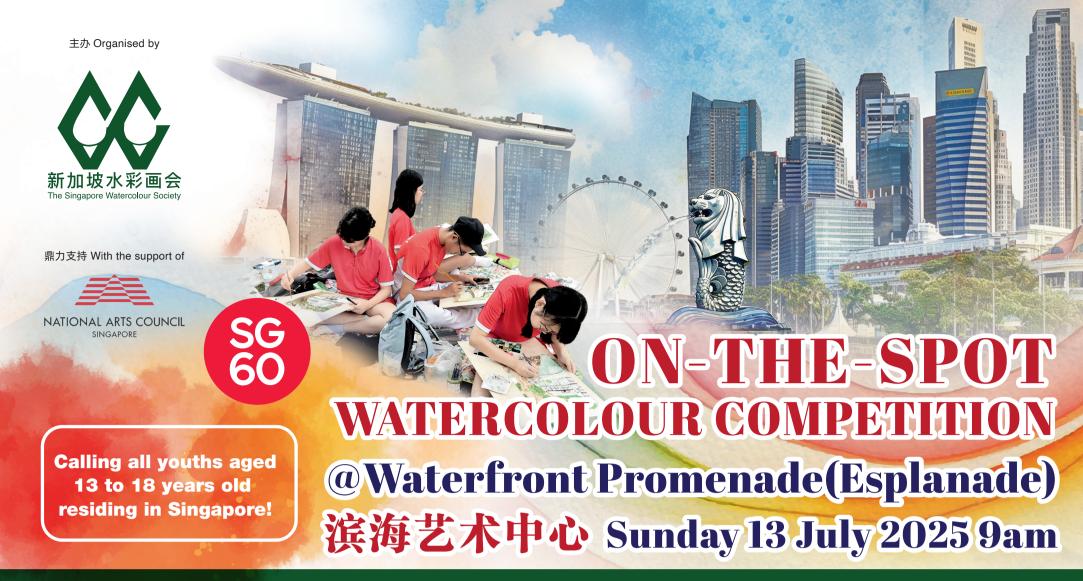

# The 17th SWS National Junior Watercolour Competition 2025 In conjunction with SWS 56th Annual Exhibition

Participate in this competition and stand to win prizes and a chance to have your painting exhibited alongside SWS members from 24 to 29 September 2025 at the Singapore Chinese Cultural Centre (SCCC).

#### ■ AGE

13 to 18 years old (as at 31 December 2025)

#### ■ ARTIST DEMONSTRATION

To prepare you for the competition, artists from SWS will be painting on site at waterfront Promenade(Esplanade) on 6 July 2025 from 9am to 12 noon. All are welcome.

Note that you are responsible for your own safety. SWS and its committee will not be responsible for any accidents, injuries, mishaps or death arising from the competition.

Register at the entrance to DBS Foundation Esplanade Outdoor Theatre from 8am to 9am. For enquiries please email: njwc2025@gmail.com or visit our website at www.watercolour.org.sg

Venue Partner

Sponsors